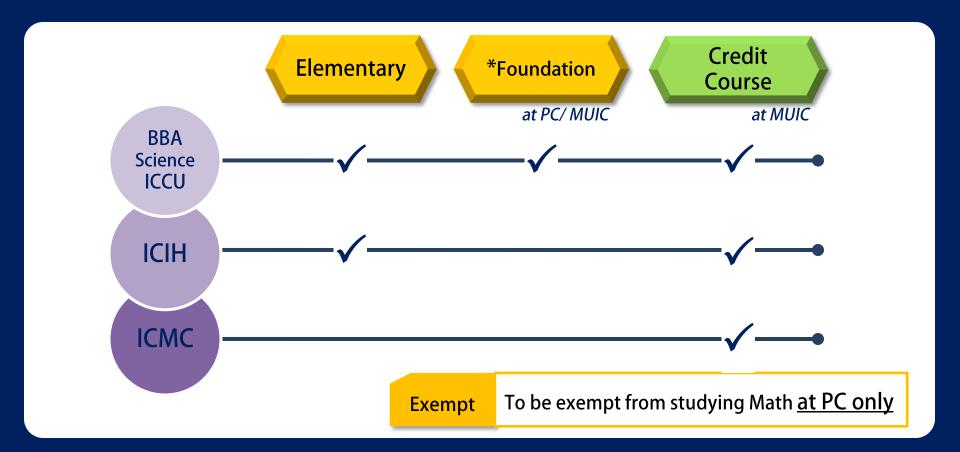

| -                                 | -      |
| 1:00 - 3:00         | Academic Reading<br>for Research | IS      | Academic Reading<br>for Research | Academic Reading<br>for Research* | -      |
| 3:00 - 5:00         | Math E3                          | Math E3 | -                                | - (                               |        |

ACR - Alessandro (6)

IS - Mark (8)

WE- Monty (10)

Math E3 Chaivat (4)

E3: PC3/3, PC4/1 Room 1306

Group superviso E instructor

Fridays at served for ms

Elementary Math G.3

: PC3/3 & PC4/1 #1306

## **Changing Major**



#### **MAJOR CHANGE REQUEST FLOW STEPS**

Student send a request OR a scanned request form via email icpc@mahidol.ac.th



Student fill out the *Major Change Request Form* at PC office



#### Math Course at PC





#### **TCAS**



# TCAS Clarification

#### **PC** student

- Student's name <u>has not</u>
   been sent to TCAS
- Student with "TCAS" status please give the info.To the PC office

#### MUIC / TCAS

- Pass to MUIC
- Pay 10,000 Baht for admission fee
- MUIC submit student's name to MU --- >TCAS











Teacher's observation

# Advising/ Counseling

Talk to your teacher



Talk to PC staff to arrange an appointment

Internal Counseling

Expertise







#### IT & Research Skill

- Google Apps for Education
- Internet Account
- Online materials



#### http://pc.muic.mahidol.ac.th/





#### **Other Services**









Wisdom of the Land





# MUIC First Aid Opening Monday – Friday

Hours: 8.00-17.00

2<sup>nd</sup> Floor Aditayathorn Building





#### 1<sup>st</sup> Floor



# **PC Of