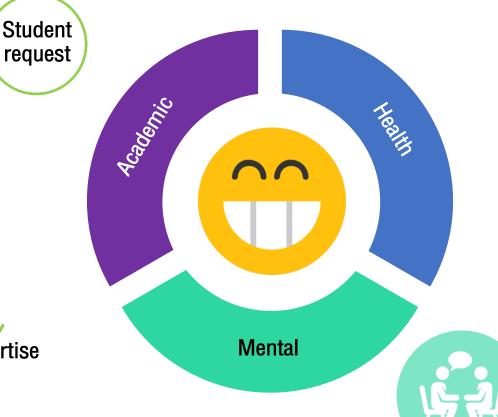

# Advising/ Counseling

Talk to your teacher

Talk to PC staff to arrange an appointment

Internal Counseling

Expertise