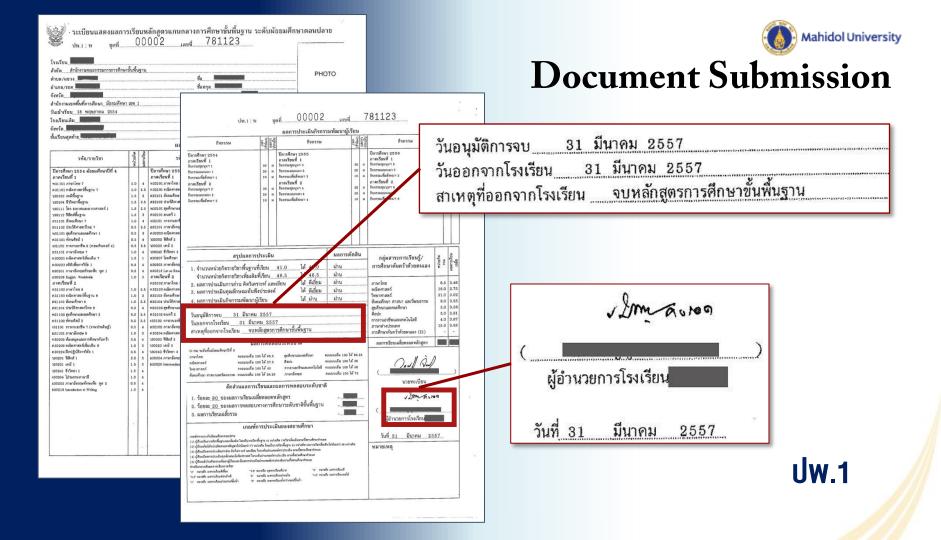

#### **PC** student

- Student's name <u>has not</u>
   been sent to TCAS
- Student with "TCAS" status please give the info.To the PC office

#### MUIC / TCAS

- Pass to MUIC
- Pay 10,000 Baht for admission fee
- MUIC submit student's name to MU --- >TCAS

Teacher's observation