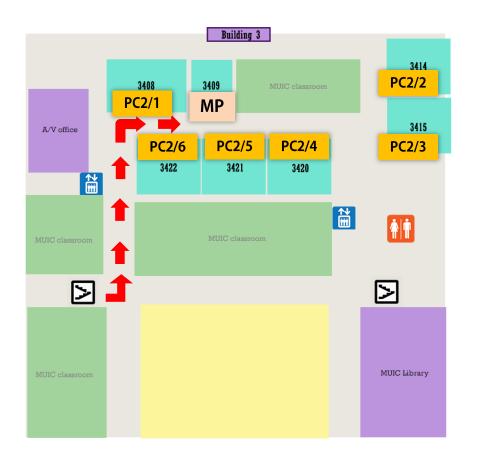

# **PC 2 & MP**

Building 3 4<sup>th</sup> floor

PC 4
Building 2
3<sup>rd</sup> floor