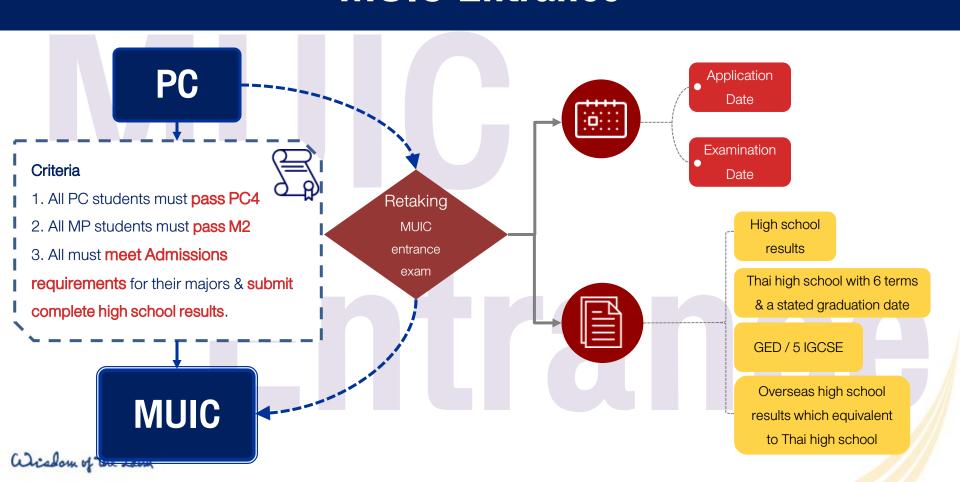

#### **MUIC Entrance**

# Retaking MIC Intrance Exam

(At least 1 Week Before The last date of application)

12 July 2019

Examination Date

4 August 2019

GOI Satja Sopa Senior Secretary

PC STAFF

PC1