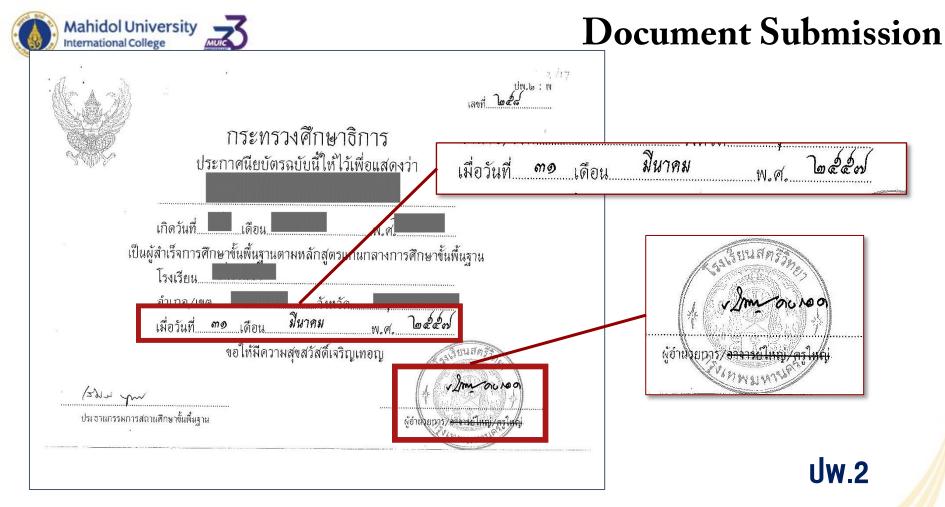

#### **PC** student

- Student's name <u>has not</u>
   been sent to TCAS
- Student with "TCAS" status please give the info.To the PC office

#### MUIC / TCAS

- Pass to MUIC
- Pay 10,000 Baht for admission fee
- MUIC submit student's name to MU --- >TCAS

Teacher's observation