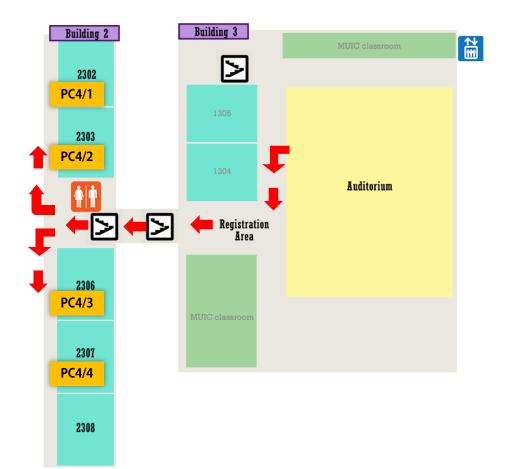

# **PC 2 & MP**

Building 3 4<sup>th</sup> floor

PC 4
Building 2
3<sup>rd</sup> floor