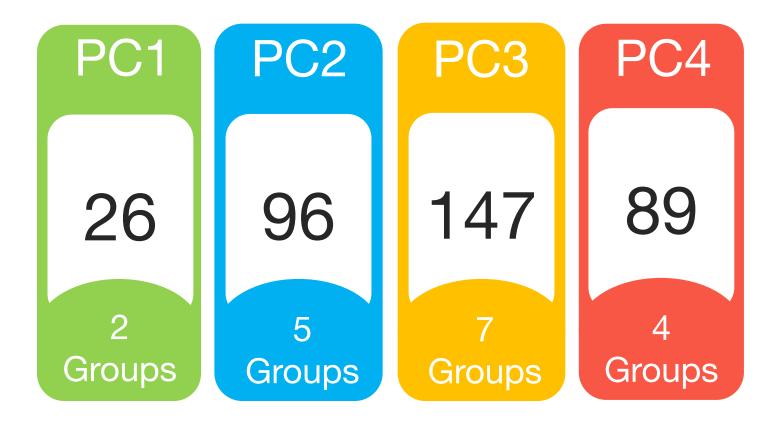

### **Total: 358**

Bhutanese Burmese Cambodian Chinese Filipino Indian Japanese Korean Laotian Malaysian Nepalese Nigerian Pakistani Swedish Taiwanese Turkish