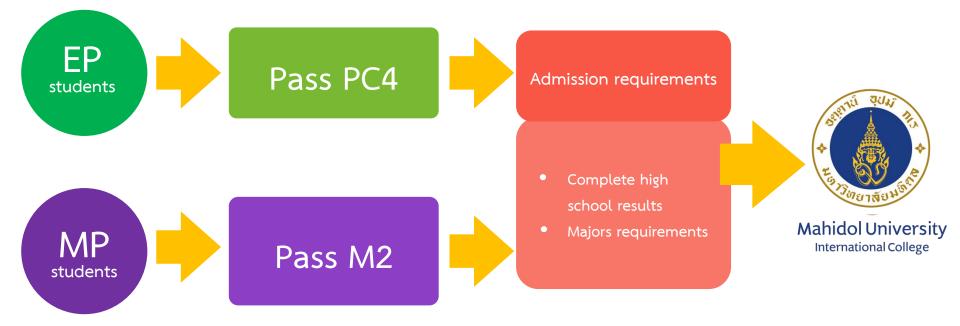

# Scotland





### Australia



Vorodom Viravong



### Germany



### **The Netherlands**



### **New Zealand**





### Mathematics Coordinator





# **Assistant Director**





# **Director of PC**



# What you will study

Mahidol University









- Reading
- Listening & Speaking 

  Integrated Skills
- Writing

### **PC3-PC4**

What you will study

- Academic Reading
- Writing Enrichment





# **M1**

Solid understanding of arithmetic and basic math concepts



Areas of algebra:

- Real numbers
- Operation of real numbers
- Equations and Functions



Mahidol University



### **Total: 358**



Bhutanese Burmese Cambodian Chinese Filipino Indian Japanese Korean Laotian Malaysian Nepalese Nigerian Pakistani Swedish Taiwanese Turkish





### For PC students to enter MUIC:







### Information for PC4 only

### **PC4 Example Schedule**

#### Q3/2020 (June 22 - August 28, 2020) But, this Q3/2020

**PC4 will study from June 22 - August 21, 2020**, or 9 weeks. A week of classes will be **made up on Saturdays** as detailed in the next slide.

| Time          | Monday | Tuesday | Wednesday | Thursday | Friday | 1 |
|---------------|--------|---------|-----------|----------|--------|---|
| 08.00 - 10.00 |        | IS      | IS        | IS       | IS*    | I |
| 10.00 - 12.00 | WE     | WE      | WE        | WE       | WE*    | V |
| 12.00 - 13.00 |        |         |           |          |        | A |
| 13.00 - 15.00 | ACR    | ACR     |           | ACR*     |        |   |
| 15.00 - 17.00 |        |         |           |          |        |   |

| Subject