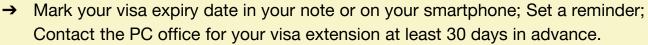

#### Re-entry Permit: NO RE-ENTRY, NO VISA

→ Complete the re-entry visa process <u>before leaving Thailand</u>. Otherwise, your visa will be <u>cancelled</u>.