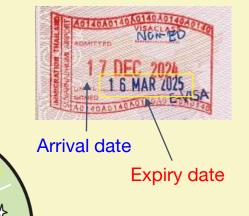

## How your student visa lookalikes

Extended visa from Nakhon Pathom immigration

@muicfriend

### **Non-ED Student Visa**