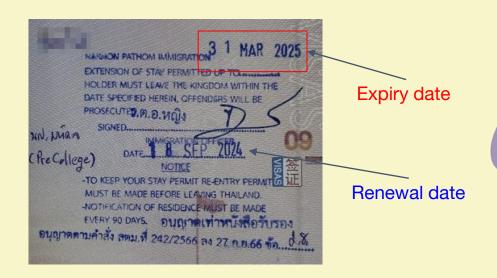

## How your student visa lookalikes

Extended visa from Nakhon Pathom immigration

@muicfriend

## **Nakhon Pathom Immigration**

- → Address: 31 Moo 6, Don Yai Hom, Muang Nakhon Pathom, Nakhon Pathom 73000.
- → Office hours: Monday Friday, 8:30 AM 4:30 PM
- → Email: Nakhonpathomimm3@gmail.com
- → Tel: 034-242022, 034-242020
- → Get directions: <a href="https://goo.gl/maps/hFrrpTrE4cBzHyQV9">https://goo.gl/maps/hFrrpTrE4cBzHyQV9</a>